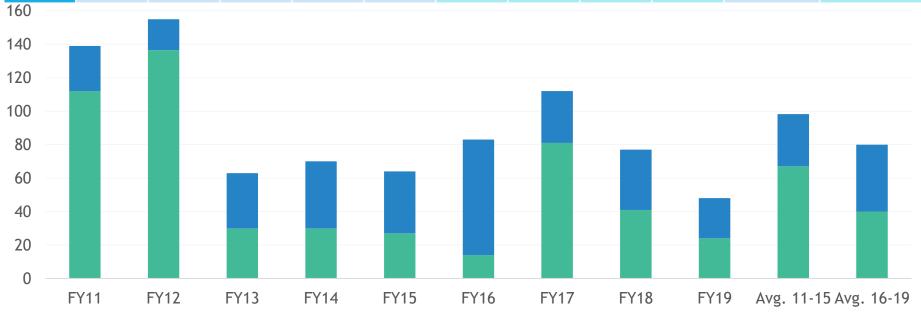

## **GEF IEO Budget Historical Perspective**

|       | FY11 | FY12      | FY13 | FY14 | FY15 | FY16 | FY17 | FY18 | FY19 | Average<br>FY11-<br>15 | Average<br>FY16-19 |
|-------|------|-----------|------|------|------|------|------|------|------|------------------------|--------------------|
| LDCF  |      | 18.5      |      | 40   |      | 69   | 31   | 36   | 24   | 31.1                   | 40                 |
| SCCF  | 112  | 136.<br>5 | 30   | 30   | 27   | 14   | 81   | 41   | 24   | 67.1                   | 40                 |
| Total | 139  | 155       | 63   | 70   | 64   | 83   | 112  | 77   | 48   | 98.2                   | 80                 |