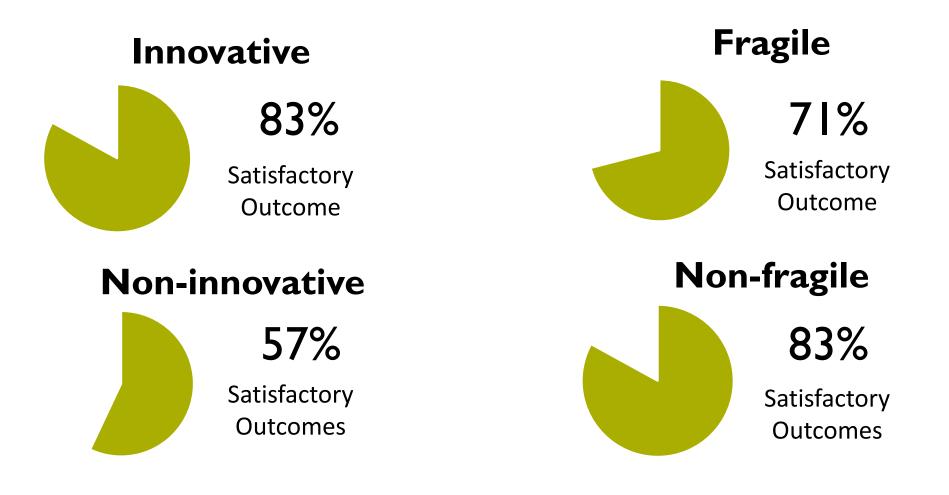

#### **Innovation and Fragility**

#### Other findings

- Statistical correlation M&E implementation ratings and fragility with project outcome ratings
- Projects that maintained or improved on M&E ratings had better project outcome ratings
- Gender blind or gender aware projects at entry tend to maintain or improve their gender rating during implementation
- Projects that maintained or improved on gender ratings had better project outcome ratings