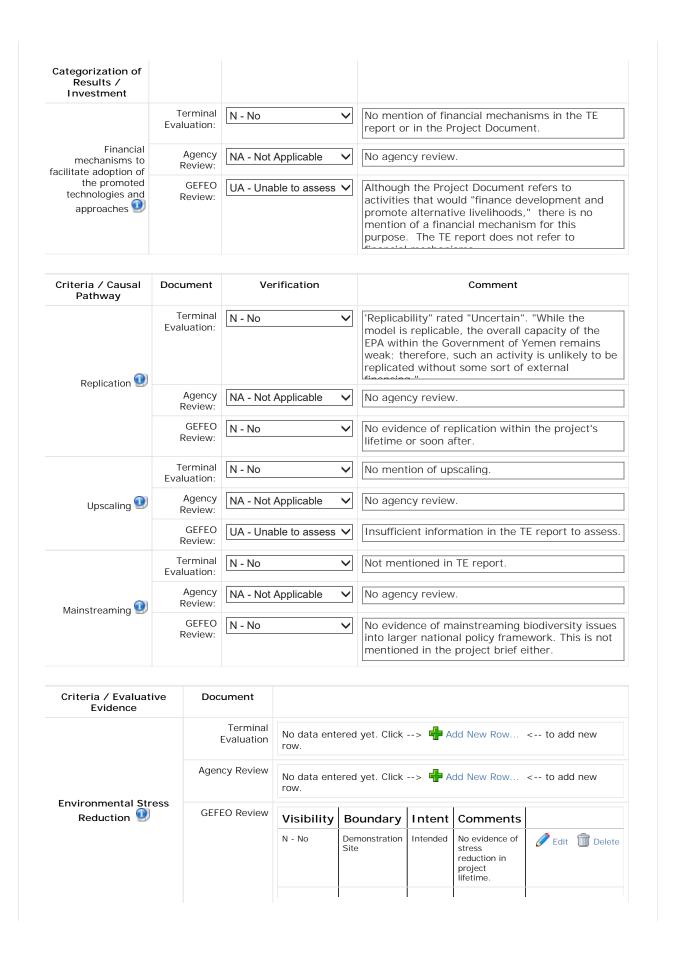

|
| Criteria [                 | Oocument                | Rating                  | Comment                                                                                                                                                                                                      |

| Criteria | Document                | Rating                        | Comment     |
|----------|-------------------------|-------------------------------|-------------|
|          | Terminal<br>Evaluation: | 4 - Moderately Satisfactory 💙 | No comment. |
|          |                         |                               |             |













| Outcom<br>Assessment                                                     | INCOICU                                                                                                      |                                                                                                             | The TE report assesses achievement of outputs in each component. There is no assessment of outcomes.                                                                                                                 |
|--------------------------------------------------------------------------|--------------------------------------------------------------------------------------------------------------|------------------------------------------------------------------------------------------------