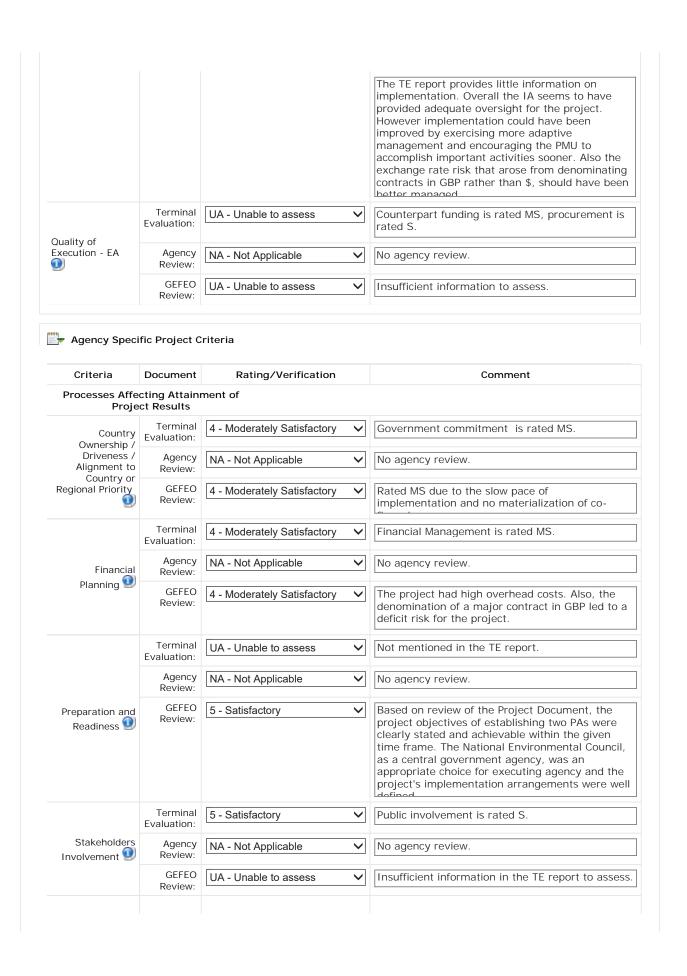

In light of this efficiency must be rated MS

Comment

Missing last PIR.

The TE report rates sustainability as "Uncertain." "Arrangements for sustainability" is rated MS.

| Criteria                   | Document                | Rating                  | Comment                                                                                                                                                                                                      |
|----------------------------|-------------------------|-------------------------|--------------------------------------------------------------------------------------------------------------------------------------------------------------------------------------------------------------|
|                            | Last PIR:               | NA - Not Applicable     | Missing last PIR.                                                                                                                                                                                            |
| Sustainability <b>①</b>    | Terminal<br>Evaluation: | UA - Unable to assess   | The TE report rates sustainability as "Uncertain." "Arrangements for sustainability" is rated MS.                                                                                                            |
|                            | Agency<br>Review:       | NA - Not Applicable     | No agency review.                                                                                                                                                                                            |
|                            | GEFEO<br>Review:        | UA - Unable to assess   | Insufficient information to assess.                                                                                                                                                                          |
|                            | Terminal<br>Evaluation: | UA - Unable to assess   | No mention of sustainability or risks in TE.                                                                                                                                                                 |
|                            | Agency<br>Review:       | NA - Not Applicable     | No agency review.                                                                                                                                                                                            |
| Financial 🔍                | GEFEO<br>Review:        | 2 - Moderately Unlikely | Considering that the project was unable to leverage co-financing during its 4.5 year implementation period, it seems unlikely that any continued financing will be secured to maintain project achievements. |
|                            | Terminal<br>Evaluation: | UA - Unable to assess   | No mention of sustainability or risks in TE.                                                                                                                                                                 |
| Socio-political 🔍          | Agency<br>Review:       | NA - Not Applicable     | No agency review.                                                                                                                                                                                            |
|                            | GEFEO<br>Review:        | UA - Unable to assess   | Insufficient information to assess.                                                                                                                                                                          |
|                            | Terminal<br>Evaluation: | UA - Unable to assess   | No mention of sustainability or risks in TE.                                                                                                                                                                 |
| Institutional and<br>Legal | Agency<br>Review:       | NA - Not Applicable     | No agency review.                                                                                                                                                                                            |
|                            | GEFEO<br>Review:        | UA - Unable to assess   | Insufficient information to assess.                                                                                                                                                                          |
|                            | Terminal<br>Evaluation: | UA - Unable to assess   | No mention of sustainability or risks in TE.                                                                                                                                                                 |
| Environmental 塱            | Agency<br>Review:       | NA - Not Applicable     | No agency review.                                                                                                                                                                                            |
|                            | GEFEO<br>Review:        | UA - Unable to assess   | Insufficient information to assess.                                                                                                                                                                          |
| Criteria [                 | Oocument                | Rating                  | Comment                                                                                                                                                                                                      |