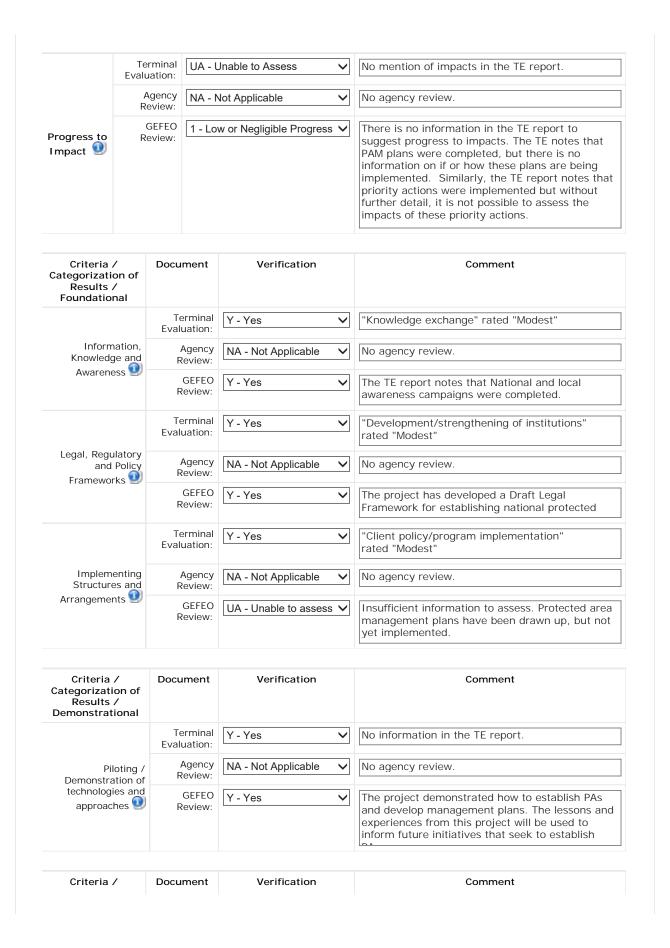

|
| Criteria [                 | Oocument                | Rating                  | Comment                                                                                                                                                                                                      |

| Criteria | Document                | Rating                        | Comment     |
|----------|-------------------------|-------------------------------|-------------|
|          | Terminal<br>Evaluation: | 4 - Moderately Satisfactory 💙 | No comment. |
|          |                         |                               |             |













| Outcom<br>Assessment                                                     | INCOICU                                                                                                      |                                                                                                             | The TE report assesses achievement of outputs in each component. There is no assessment of outcomes.                                                                                                                 |
|--------------------------------------------------------------------------|--------------------------------------------------------------------------------------------------------------|----------------------------------------------------------------------------------------------