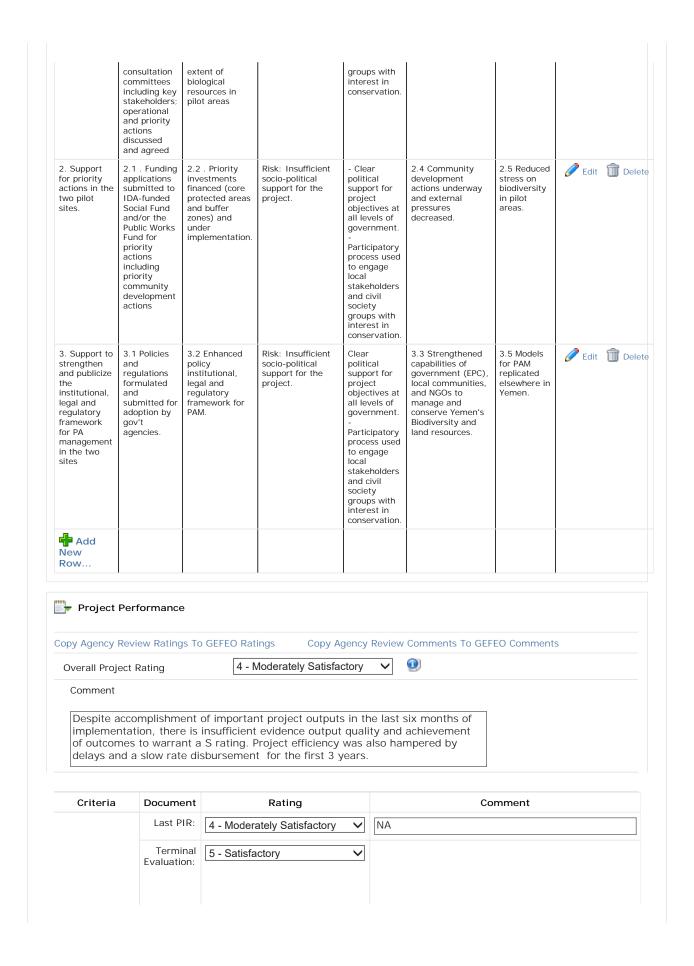

| Activities                                                                                      | Outputs                                                                                                                                                    | Outcomes                                                                                                                                                                                      | Assumptions<br>& Risks                                               | I mpact<br>Enablers                                                                                                                                    | Intermediary<br>States                                                                          | GEB /<br>Impact                                                                                                                      |               |          |
|-------------------------------------------------------------------------------------------------|------------------------------------------------------------------------------------------------------------------------------------------------------------|-----------------------------------------------------------------------------------------------------------------------------------------------------------------------------------------------|----------------------------------------------------------------------|--------------------------------------------------------------------------------------------------------------------------------------------------------|-------------------------------------------------------------------------------------------------|--------------------------------------------------------------------------------------------------------------------------------------|---------------|----------|
| 1. Support to<br>develop<br>community<br>based PA<br>Management<br>Plans for two<br>pilot sites | 1. Two community approved PAM plans; Zoning, mapping and targeted biodiversity studies completed; Biodiversity monitoring mechanism in place. 2. Community | 1. Increased community awareness to protect Biodiversity. 2. Enhanced policy institutional, legal and regulatory framework for PAM. 3. Improved understanding and monitoring of the scale and | Risk: Insufficient<br>socio-political<br>support for the<br>project. | - Clear political support for project objectives at all levels of government Participatory process used to engage local stakeholders and civil society | Sustainable,<br>community-based<br>protected area<br>management<br>(PAM) in two pilot<br>areas. | Sustainable<br>conservation<br>of<br>biodiversity<br>in pilot<br>areas.<br>Models for<br>PAM<br>replicated<br>elsewhere in<br>Yemen. | <b>⊘</b> Edit | n Delete |

|                 |                         |                             |   | "The overall GO is upgraded to satisfactory because during the final six months of the Project, both the Hawf and Jebal Bura'a activities were completed."                                                                                                                                                                                                                                                                                                                                       |
|-----------------|-------------------------|-----------------------------|---|--------------------------------------------------------------------------------------------------------------------------------------------------------------------------------------------------------------------------------------------------------------------------------------------------------------------------------------------------------------------------------------------------------------------------------------------------------------------------------------------------|
| Outcomes 🔍      | Agency<br>Review:       | NA - Not Applicable         | ~ | No agency review.                                                                                                                                                                                                                                                                                                                                                                                                                                                                                |
|                 | GEFEO<br>Review:        | 4 - Moderately Satisfactory | ~ | Despite accomplishment of project activities in the last six months of implementation, there is insufficient evidence of achievement of outputs and outcomes to warrant a S rating. Project efficiency was also hampered by delays and a slow rate disbursement for the first 3 years.                                                                                                                                                                                                           |
|                 | Terminal<br>Evaluation: | NA - Not Applicable         | ~ | No rating provided.                                                                                                                                                                                                                                                                                                                                                                                                                                                                              |
| Relevance 🔍     | Agency<br>Review:       | NA - Not Applicable         | ~ | No agency review.                                                                                                                                                                                                                                                                                                                                                                                                                                                                                |
| Relevance       | GEFEO<br>Review:        | 5 - Satisfactory            | ~ | Based on the Project Brief, the project was relevant to GEF strategic program goals and national priorities.                                                                                                                                                                                                                                                                                                                                                                                     |
|                 | Terminal<br>Evaluation: | 5 - Satisfactory            | ~ | Protected area management plans, a draft legal framework, national and local awareness campaigns, study tours, training, facility upgrades were achieved.                                                                                                                                                                                                                                                                                                                                        |
|                 | Agency<br>Review:       | NA - Not Applicable         | ~ | No agency review.                                                                                                                                                                                                                                                                                                                                                                                                                                                                                |
| Effectiveness 🖭 | GEFEO<br>Review:        | 4 - Moderately Satisfactory | ~ | Although the planned outputs were achieved, the most important activities, the PAM plans, were only completed in the last six months of project implementation. The TE report notes that "there was no time for detailed review or follow-up" on the PAM plan component. This component was rated MS in the TE. In the absence of evidence on the quality of outputs and an assessment showing that outputs have led or will lead to achievement of expected outcomes, effectivness is rated MS. |
|                 | Terminal<br>Evaluation: | 5 - Satisfactory            | ~ | "Per GEF Policy, the Task Team will conduct a detailed ICM for these activities, which should be completed in November 2005. The ICM will specifically look at cost effectiveness of the project, including the PMU structure."                                                                                                                                                                                                                                                                  |
| ~               | Agency<br>Review:       | NA - Not Applicable         | ~ | No agency review.                                                                                                                                                                                                                                                                                                                                                                                                                                                                                |
| Efficiency 👤    | GEFEO<br>Review:        | 4 - Moderately Satisfactory | ~ |                                                                                                                                                                                                                                                                                                                                                                                                                                                                                                  |