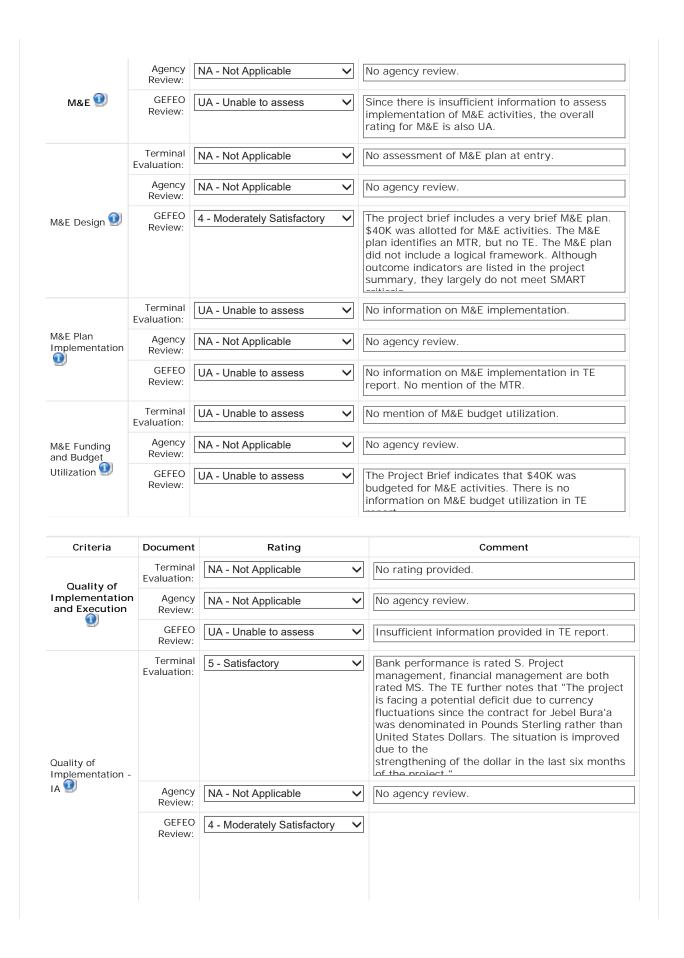

|
| Criteria [                 | Oocument                | Rating                  | Comment                                                                                                                                                                                                      |

| Criteria | Document                | Rating                        | Comment     |
|----------|-------------------------|-------------------------------|-------------|
|          | Terminal<br>Evaluation: | 4 - Moderately Satisfactory 💙 | No comment. |
|          |                         |                               |             |













| Outcom<br>Assessment                                                     | INCOICU                                                                                                      |                                                                                                             | The TE report assesses achievement of outputs in each component. There is no assessment of outcomes.                                                                                                                 |
|--------------------------------------------------------------------------|--------------------------------------------------------------------------------------------------------------|----------------------------------------------------------------------------------------