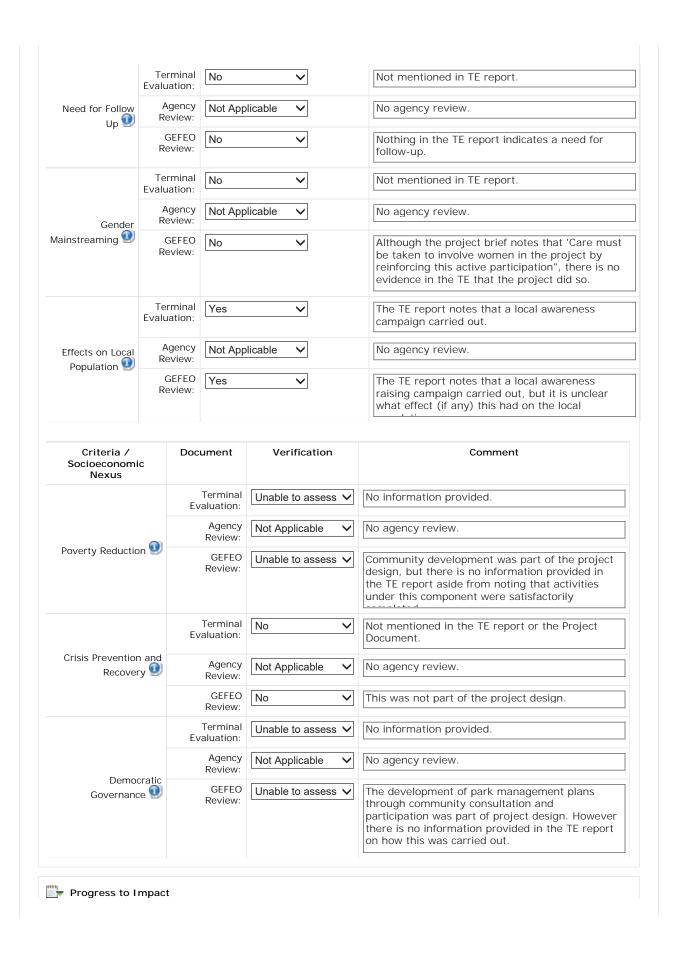

|
| Criteria [                 | Oocument                | Rating                  | Comment                                                                                                                                                                                                      |

| Criteria | Document                | Rating                        | Comment     |
|----------|-------------------------|-------------------------------|-------------|
|          | Terminal<br>Evaluation: | 4 - Moderately Satisfactory 💙 | No comment. |
|          |                         |                               |             |













| Outcom<br>Assessment                                                     | INCOICU                                                                                                      |                                                                                                             | The TE report assesses achievement of outputs in each component. There is no assessment of outcomes.                                                                                                                 |
|--------------------------------------------------------------------------|--------------------------------------------------------------------------------------------------------------|--------------------------------------------------------------------------------------------