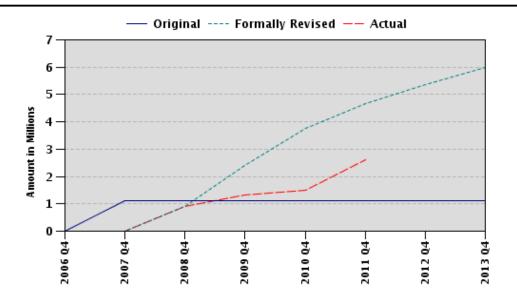

Long delay of effectiveness

|                                                      |                            |              |                |           |                       |         | _                 |             |             |                     |             |            |
|------------------------------------------------------|----------------------------|--------------|----------------|-----------|-----------------------|---------|-------------------|-------------|-------------|---------------------|-------------|------------|
| Rating                                               |                            | Previous Ra  | ting           |           | Current Rating        |         | Com               | ments       |             |                     |             |            |
| Public Involvem                                      | ent                        | Satisfactor  | y              |           | Satisfactory          |         |                   |             |             |                     |             |            |
| Government Co                                        | mmitment                   | Satisfactor  | у              |           | Satisfactory          |         |                   |             |             |                     |             |            |
| Portfolio Flag                                       | js                         |              |                |           | 1                     | -       |                   |             |             |                     |             |            |
| Flags                                                |                            |              |                |           |                       |         |                   |             |             |                     |             |            |
| Project Effectiven                                   | ess Delay                  | Project Disb | ursement Delay |           | Country Environment   |         | Cour              | ntry Record |             | Long Ter            | rm Risk     |            |
|                                                      |                            |              |                |           |                       |         |                   |             |             |                     |             |            |
| Financing ( a                                        | s of 12-May-2011)          |              |                |           |                       |         |                   |             |             |                     |             |            |
| Key Dates                                            |                            |              |                |           |                       |         |                   |             |             |                     |             |            |
| Project                                              | Loan No.                   | Status       |                |           | Approval Date Signing |         | Date Effectivenes |             | fectiveness | s Date Closing Date |             | te         |
| P083045                                              | TF-56628                   | Effecti      | ive            |           | 15-Jun-2006           | 23-Jun- | 2006              | 3 1         | 3-Jan-2007  | •                   | 28-Jun-2013 |            |
| Disbursements                                        | s (in Millions)            |              |                |           |                       |         |                   |             |             |                     |             |            |
| Project                                              | Loan No.                   | Status       |                | Currency  | Original              | Revised |                   | Cancelled   | Disbursed   | d                   | Undisbursed | % Disburse |
| P083045                                              | TF-56628                   | Effecti      | ive            | USD       | 6.00                  |         | 6.00              | 0.0         | 0           | 2.60                | 3.4         | 10 43.     |
| Disbursement                                         | Lag                        |              |                |           |                       |         |                   |             |             |                     |             |            |
| Original Disburse                                    | ment Lag                   |              | -136.10% or (  | 0.00 Mont | hs                    |         |                   |             |             |                     |             |            |
| Formally Revised Disbursement Lag 44.15% or 17.00 Mo |                            | .00 Month    | าร             |           |                       |         |                   |             |             |                     |             |            |
| Disbursement Est                                     | imates last formally revis | ed on        | 24-Jun-2008    |           |                       |         |                   |             |             |                     |             |            |
| Reason for Forma                                     | al Revisions               |              |                |           |                       |         |                   |             |             |                     |             |            |

#### **Disbursement Graph**